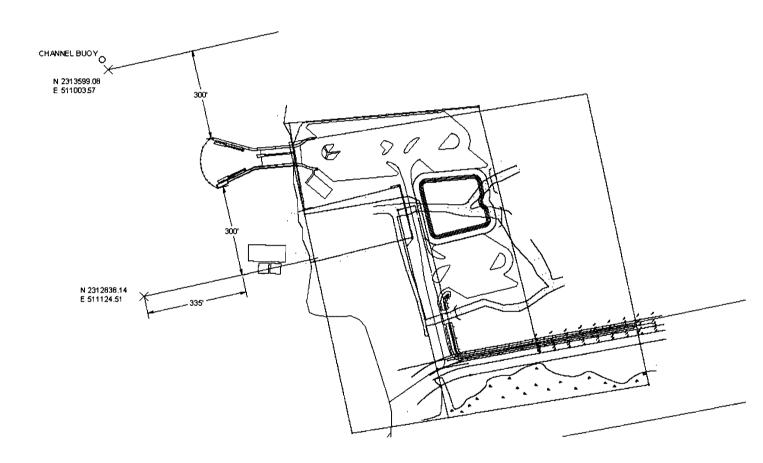

4. **NO WAKE ZONE:** The area designated for the "NO Wake" zone shall be: Three hundred (300) feet to the north and to the south of the boat ramp wing walls. See attached Exhibit "A" for exact coordinates.

## EXHIBIT "A"